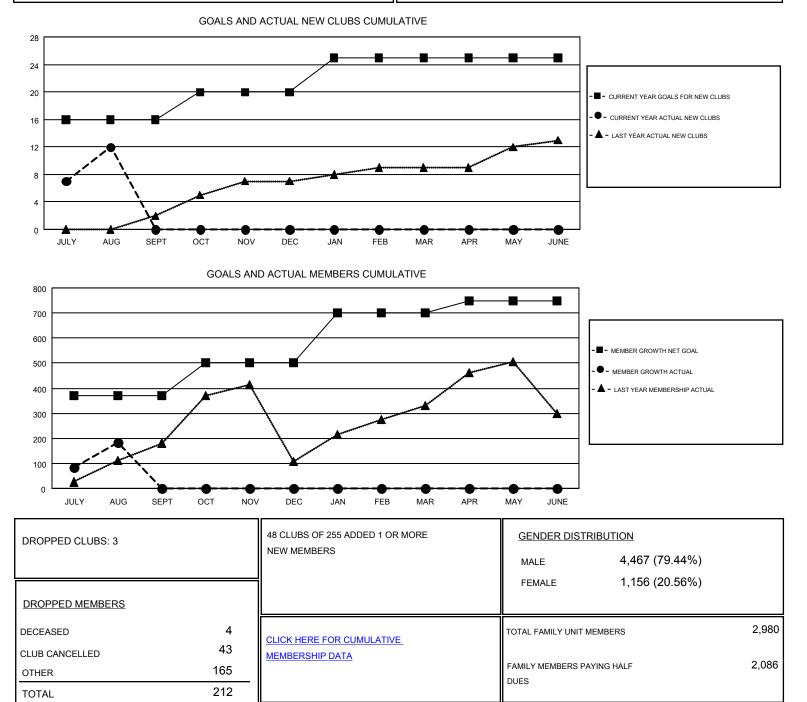

## Results as of: 8/31/2017

### GMT: KHAGENDRA SITAULA

| <b>GM1</b> | <mark>Г СА</mark> 6 |  |
|------------|---------------------|--|
|            |                     |  |

| Clubs<br>RESULTS FOR 2017-2018 |    |    |   | Members<br>RESULTS FOR 2017-2018 |     |     |     |
|--------------------------------|----|----|---|----------------------------------|-----|-----|-----|
|                                |    |    |   |                                  |     |     |     |
| JULY/AUG/SEPT                  | 16 | 12 | 3 | JULY/AUG/SEPT                    | 370 | 395 | 212 |
| OCT/NOV/DEC                    | 4  | 0  | 0 | OCT/NOV/DEC                      | 130 | 0   | 0   |
| JAN/FEB/MAR                    | 5  | 0  | 0 | JAN/FEB/MAR                      | 200 | 0   | 0   |
| APR/MAY/JUNE                   | 0  | 0  | 0 | APR/MAY/JUNE                     | 50  | 0   | 0   |